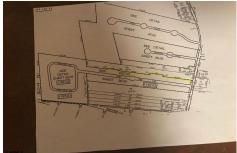

# **COMMENTS**

IMAGINE BUILDING YOUR COMMERCIAL BUILDING ON 2.45 ACRE, JUST PAST GALLOWAY'S GOLD COAST NEIGHBORHOOD OF LOST PINE WAY - LOCATED BY SEAVIEW COUNTRY CLUB, GALLOWAY NATIONAL COUNTRY CLUB AND SMITHVILLE...!!...

# **PROPERTY FEATURES**