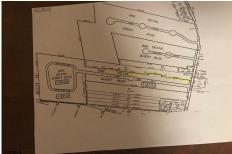

# **COMMENTS**

IMAGINE BUILDING YOUR COMMERCIAL BUILDING ON 2.45 ACRE, JUST PAST GALLOWAY'S GOLD COAST NEIGHBORHOOD OF LOST PINE WAY - LOCATED BY SEAVIEW COUNTRY CLUB, GALLOWAY NATIONAL COUNTRY CLUB AND SMITHVILLE...!!!...

# **PROPERTY FEATURES**