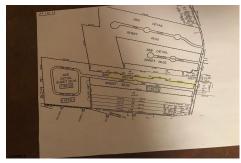

# **COMMENTS**

IMAGINE BUILDING YOUR COMMERCIAL BUILDING ON 2.45 ACRE, JUST PAST GALLOWAY'S GOLD COAST NEIGHBORHOOD OF LOST PINE WAY - LOCATED BY SEAVIEW COUNTRY CLUB, GALLOWAY NATIONAL COUNTRY CLUB AND SMITHVILLE...!!!...

# COMMENTS

IMAGINE BUILDING YOUR COMMERCIAL BUILDING ON 2.45 ACRE, JUST PAST GALLOWAY'S GOLD COAST NEIGHBORHOOD OF LOST PINE WAY - LOCATED BY SEAVIEW COUNTRY CLUB, GALLOWAY NATIONAL COUNTRY CLUB AND SMITHVILLE...!!...