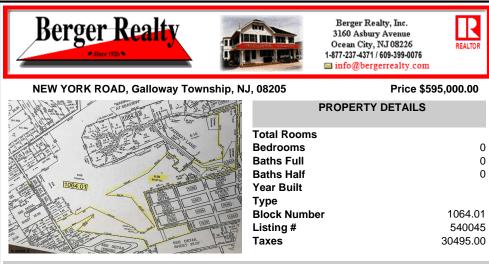

## COMMENTS

DISCOVER THIS 50 + ACRE PROPERTY IN THE HEART OF GALLOWAY TOWNSHIP SURROUNDED BY SEAVIEW C.C. COMMERCIAL SECTION OF LOT WOULD BE IDEAL FOR A STRIP CENTER - W/APPROX. 1150+' OF FRONTAGE ON RT. 9. + SUB-DIVIDABLE LAND FOR RESIDENTIAL OPPORTUNITIES WITH SOME COUNTRY CLUB LOTS. THE LAND LOOPS ALL THE WAY FROM RT. 9 TO SEAVIEW AVE. & THEN SOME. SO MANY POSSIBILITIES. CLOSE T...