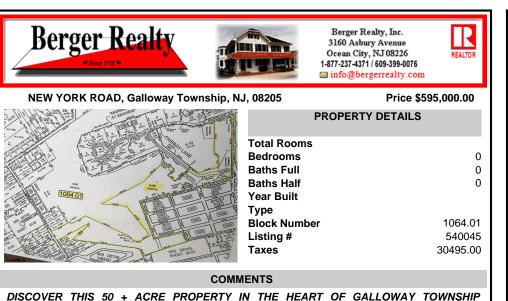

DISCOVER THIS 50 + ACRE PROPERTY IN THE HEART OF GALLOWAY TOWNSHIP SURROUNDED BY SEAVIEW C.C. COMMERCIAL SECTION OF LOT WOULD BE IDEAL FOR A STRIP CENTER - W/APPROX. 1150+' OF FRONTAGE ON RT. 9. + SUB-DIVIDABLE LAND FOR RESIDENTIAL OPPORTUNITIES WITH SOME COUNTRY CLUB LOTS. THE LAND LOOPS ALL THE WAY FROM RT. 9 TO SEAVIEW AVE. & THEN SOME. SO MANY POSSIBILITIES. CLOSE T...