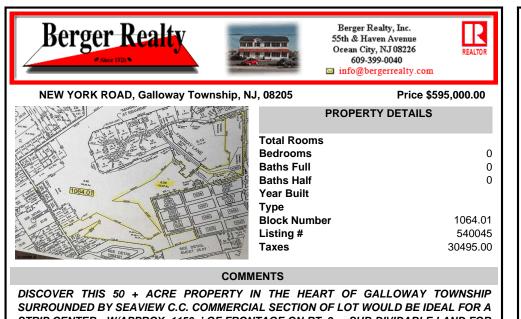

STRIP CENTER - W/APPROX. 1150+' OF FRONTAGE ON RT. 9. + SUB-DIVIDABLE LAND FOR RESIDENTIAL OPPORTUNITIES WITH SOME COUNTRY CLUB LOTS. THE LAND LOOPS ALL THE WAY FROM RT. 9 TO SEAVIEW AVE. & THEN SOME. SO MANY POSSIBILITIES. CLOSE Т...

## **PROPERTY FEATURES**

CONTACT

Scan to see Property page.

Ask for Rodman Pierce **Berger Realty Inc** 109 E 55th St., Ocean City Call: 609-425-8862 Email to: rpp@bergerrealty.com

DISCOVER THIS 50 + ACRE PROPERTY IN THE HEART OF GALLOWAY TOWNSHIP SURROUNDED BY SEAVIEW C.C. COMMERCIAL SECTION OF LOT WOULD BE IDEAL FOR A STRIP CENTER - W/APPROX. 1150+' OF FRONTAGE ON RT. 9. + SUB-DIVIDABLE LAND FOR RESIDENTIAL OPPORTUNITIES WITH SOME COUNTRY CLUB LOTS. THE LAND LOOPS ALL THE WAY FROM RT. 9 TO SEAVIEW AVE. & THEN SOME. SO MANY POSSIBILITIES. CLOSE Т...