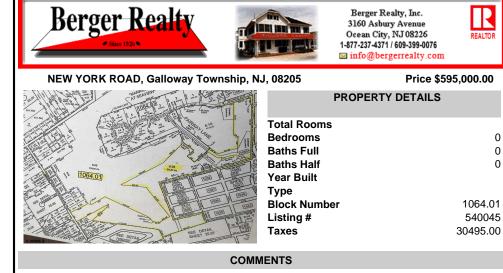

DISCOVER THIS 50 + ACRE PROPERTY IN THE HEART OF GALLOWAY TOWNSHIP SURROUNDED BY SEAVIEW C.C. COMMERCIAL SECTION OF LOT WOULD BE IDEAL FOR A STRIP CENTER - W/APPROX. 1150+' OF FRONTAGE ON RT. 9. + SUB-DIVIDABLE LAND FOR RESIDENTIAL OPPORTUNITIES WITH SOME COUNTRY CLUB LOTS. THE LAND LOOPS ALL THE WAY FROM RT. 9 TO SEAVIEW AVE. & THEN SOME. SO MANY POSSIBILITIES. CLOSE