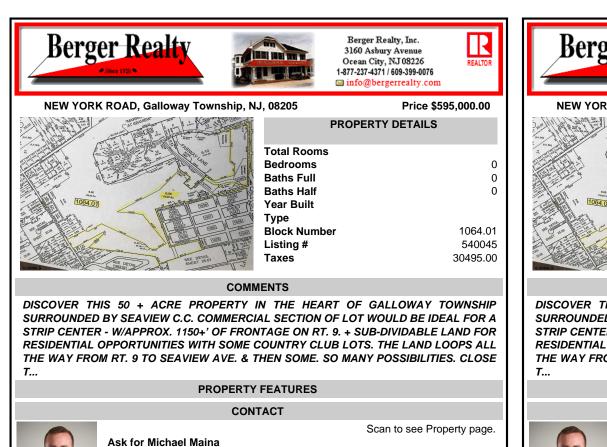

DISCOVER THIS 50 + ACRE PROPERTY IN THE HEART OF GALLOWAY TOWNSHIP SURROUNDED BY SEAVIEW C.C. COMMERCIAL SECTION OF LOT WOULD BE IDEAL FOR A STRIP CENTER - W/APPROX. 1150+' OF FRONTAGE ON RT. 9. + SUB-DIVIDABLE LAND FOR RESIDENTIAL OPPORTUNITIES WITH SOME COUNTRY CLUB LOTS. THE LAND LOOPS ALL THE WAY FROM RT. 9 TO SEAVIEW AVE. & THEN SOME. SO MANY POSSIBILITIES. CLOSE