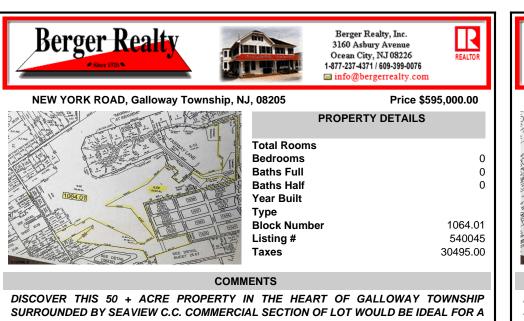

SURROUNDED BY SEAVIEW C.C. COMMERCIAL SECTION OF LOT WOULD BE IDEAL FOR A STRIP CENTER - W/APPROX. 1150+' OF FRONTAGE ON RT. 9. + SUB-DIVIDABLE LAND FOR RESIDENTIAL OPPORTUNITIES WITH SOME COUNTRY CLUB LOTS. THE LAND LOOPS ALL THE WAY FROM RT. 9 TO SEAVIEW AVE. & THEN SOME. SO MANY POSSIBILITIES. CLOSE T...

## **PROPERTY FEATURES**

CONTACT

Scan to see Property page.

Ask for Ken Sedberry Jr. Berger Realty Inc 3160 Asbury Avenue, Ocean City Call: 609-703-2930 Email to: ksj@bergerrealty.com

DISCOVER THIS 50 + ACRE PROPERTY IN THE HEART OF GALLOWAY TOWNSHIP SURROUNDED BY SEAVIEW C.C. COMMERCIAL SECTION OF LOT WOULD BE IDEAL FOR A STRIP CENTER - W/APPROX. 1150+' OF FRONTAGE ON RT. 9. + SUB-DIVIDABLE LAND FOR RESIDENTIAL OPPORTUNITIES WITH SOME COUNTRY CLUB LOTS. THE LAND LOOPS ALL THE WAY FROM RT. 9 TO SEAVIEW AVE. & THEN SOME. SO MANY POSSIBILITIES. CLOSE T...