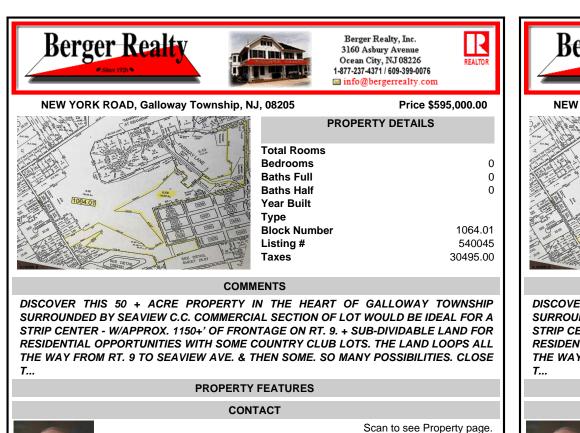

Ask for Fr Berger Re 3160 Asbu Call: Email to: f

Ask for Frank Shoemaker Berger Realty Inc 3160 Asbury Avenue, Ocean City Call:

Email to: fcs@bergerrealty.com

COMMENTS

DISCOVER THIS 50 + ACRE PROPERTY IN THE HEART OF GALLOWAY TOWNSHIP SURROUNDED BY SEAVIEW C.C. COMMERCIAL SECTION OF LOT WOULD BE IDEAL FOR A STRIP CENTER - W/APPROX. 1150+' OF FRONTAGE ON RT. 9. + SUB-DIVIDABLE LAND FOR RESIDENTIAL OPPORTUNITIES WITH SOME COUNTRY CLUB LOTS. THE LAND LOOPS ALL THE WAY FROM RT. 9 TO SEAVIEW AVE. & THEN SOME. SO MANY POSSIBILITIES. CLOSE T...