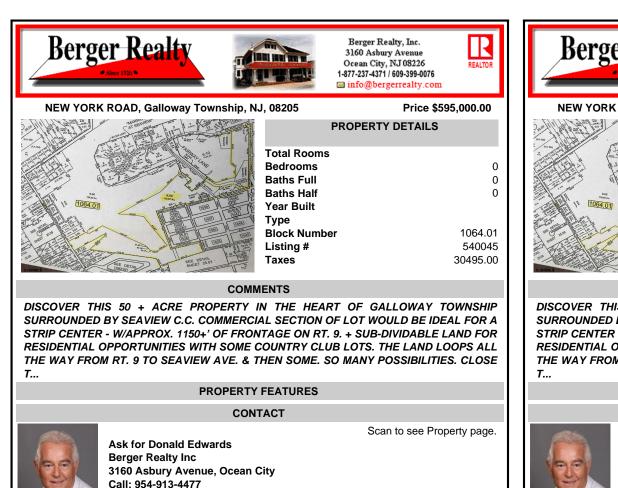

Email to: dwe@bergerrealty.com

**Berger Realty** Berger Realty, Inc. 3160 Asbury Avenue Ocean City, NJ 08226 1-877-237-4371 / 609-399-0076 info@bergerrealty.com NEW YORK ROAD, Galloway Township, NJ, 08205 Price \$595,000.00 **PROPERTY DETAILS Total Rooms Bedrooms** 0 **Baths Full** 0 **Baths Half** 0 Year Built Type 1064.01 **Block Number** Listing # 540045 Taxes 30495.00 COMMENTS DISCOVER THIS 50 + ACRE PROPERTY IN THE HEART OF GALLOWAY TOWNSHIP SURROUNDED BY SEAVIEW C.C. COMMERCIAL SECTION OF LOT WOULD BE IDEAL FOR A STRIP CENTER - W/APPROX. 1150+' OF FRONTAGE ON RT. 9. + SUB-DIVIDABLE LAND FOR RESIDENTIAL OPPORTUNITIES WITH SOME COUNTRY CLUB LOTS. THE LAND LOOPS ALL THE WAY FROM RT. 9 TO SEAVIEW AVE. & THEN SOME. SO MANY POSSIBILITIES. CLOSE