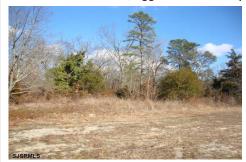

## **COMMENTS**

Prime 1.9 acres on Black Horse Pike directly across the street from Story Book Land. Zoned Highway Business (HB) which allows all types of commercial businesses, including, but not limited to; office space, warehouse, professional offices, retail stores, and restaurants (but not fast food restaurants). There is three hundred feet of frontage along the Black Horse Pike.

## COMMENTS

Prime 1.9 acres on Black Horse Pike directly across the street from Story Book Land. Zoned Highway Business (HB) which allows all types of commercial businesses, including, but not limited to; office space, warehouse, professional offices, retail stores, and restaurants (but not fast food restaurants). There is three hundred feet of frontage along the Black Horse Pike.