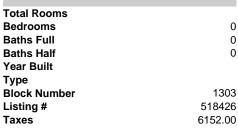

#### Price \$249,900.00

0

0

0

1303

518426

6152.00

|                 | PROPERTY DETAILS                      |
|-----------------|---------------------------------------|
| C A A A A A A A | Total Rooms<br>Bedrooms<br>Baths Full |
|                 | Baths Half<br>Year Built              |
|                 | Type<br>Block Number                  |
| SJSRMLS         | Listing #<br>Taxes                    |