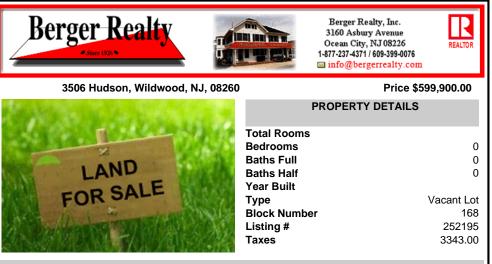

FULLY APPROVED AND READY TO BUILD! Plans and approvals for two approx 3000 sq ft townhomes included. DON'T MISS THE NEW CONSTRUCTION WAVE OF WILDWOOD'S BACK BAY! Corner lot, approx. 70x90 irregular, cleared, in an area full of new development and a block to the bay. This property comes with stamped plans from an architect for two 4 Bed+Den, 3.5 Bath townhomes with city a...

## COMMENTS

FULLY APPROVED AND READY TO BUILD! Plans and approvals for two approx 3000 sq ft townhomes included. DON'T MISS THE NEW CONSTRUCTION WAVE OF WILDWOOD'S BACK BAY! Corner lot, approx. 70x90 irregular, cleared, in an area full of new development and a block to the bay. This property comes with stamped plans from an architect for two 4 Bed+Den, 3.5 Bath townhomes with city a...