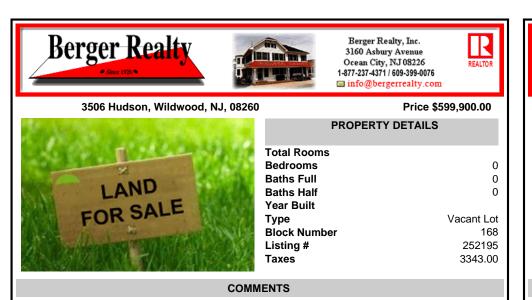

FULLY APPROVED AND READY TO BUILD! Plans and approvals for two approx 3000 sq ft townhomes included. DON'T MISS THE NEW CONSTRUCTION WAVE OF WILDWOOD'S BACK BAY! Corner lot, approx. 70x90 irregular, cleared, in an area full of new development and a block to the bay. This property comes with stamped plans from an architect for two 4 Bed+Den, 3.5 Bath townhomes with city a...

## COMMENTS

FULLY APPROVED AND READY TO BUILD! Plans and approvals for two approx 3000 sq ft townhomes included. DON'T MISS THE NEW CONSTRUCTION WAVE OF WILDWOOD'S BACK BAY! Corner lot, approx. 70x90 irregular, cleared, in an area full of new development and a block to the bay. This property comes with stamped plans from an architect for two 4 Bed+Den, 3.5 Bath townhomes with city a...