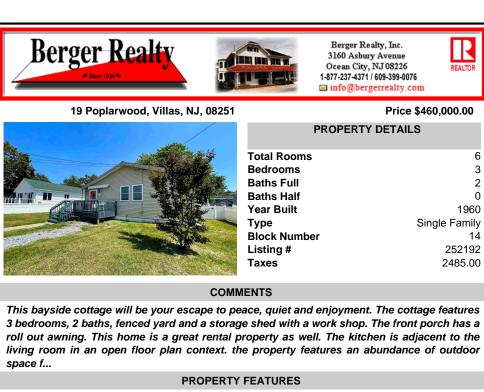

19 Poplarwood, Villas, NJ, 08251

| info@berg        | gerrealty.com      |  |
|------------------|--------------------|--|
|                  | Price \$460,000.00 |  |
| PROPERTY DETAILS |                    |  |
|                  |                    |  |
| Total Rooms      | 6                  |  |
| Bedrooms         | 3                  |  |
| Baths Full       | 2                  |  |
| Baths Half       | 0                  |  |
| Year Built       | 1960               |  |
| Туре             | Single Family      |  |
| Block Number     | 14                 |  |
| Listing #        | 252192             |  |
| Taxes            | 2485.00            |  |

## COMMENTS

This bayside cottage will be your escape to peace, quiet and enjoyment. The cottage features 3 bedrooms, 2 baths, fenced yard and a storage shed with a work shop. The front porch has a roll out awning. This home is a great rental property as well. The kitchen is adjacent to the living room in an open floor plan context, the property features an abundance of outdoor space f...