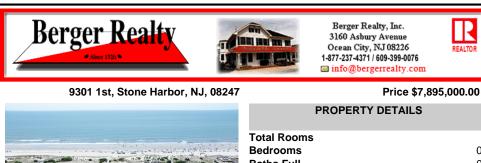

#### 9301 1st, Stone Harbor, NJ, 08247

#### Price \$7,895,000.00

|           |    |      |   |                     | Bi<br>Bi<br>Bi |
|-----------|----|------|---|---------------------|----------------|
|           | 70 |      | X | in the              | В              |
|           | 1  |      |   |                     |                |
|           |    |      |   | 176                 |                |
| A VIELE Y |    | ( A  |   |                     |                |
|           |    |      | 1 | A REAL PROPERTY AND | Y              |
|           |    |      |   |                     | T,             |
|           | -  | 18 1 |   |                     | B              |
|           |    |      |   | A.E.                | S P            |
|           |    |      |   |                     | 😽 Li           |