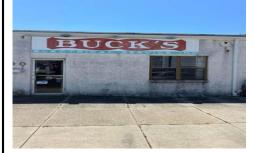

## COMMENTS

Commercial property along New Jersey Avenue & 7th Avenue in North Wildwood is now available and ready for its next owner. This commercial property is 100\' along New Jersey Avenue and 150\' along 7th Avenue. With a little creativity, this property can receive additional business spaces along New Jersey and 7th Avenue as there is already a leased space on the corner. Brin...