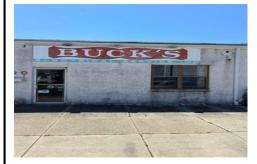

## COMMENTS

Commercial property along New Jersey Avenue & 7th Avenue in North Wildwood is now available and ready for its next owner. This commercial property is 100\' along New Jersey Avenue and 150\' along 7th Avenue. With a little creativity, this property can receive additional business spaces along New Jersey and 7th Avenue as there is already a leased space on the corner. Brin...