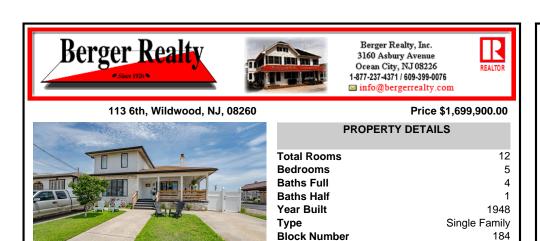

## 113 6th, Wildwood, NJ, 08260

## Price \$1,699,900.00

REALTO

| Tota<br>Bed<br>Bath                |                                                     |
|------------------------------------|-----------------------------------------------------|
| Yea<br>Typ<br>Bloc<br>List<br>Taxe | roc<br>ns I<br>ns I<br>r B<br>r<br>e<br>ck I<br>ing |

| Total Rooms  | 12            |
|--------------|---------------|
| Bedrooms     | 5             |
| Baths Full   | 4             |
| Baths Half   | 1             |
| Year Built   | 1948          |
| Туре         | Single Family |
| Block Number | 184           |
| Listing #    | 252146        |
| Taxes        | 6933.00       |
|              |               |

**PROPERTY DETAILS** 