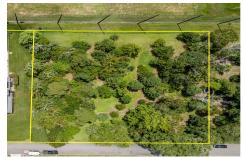

### **COMMENTS**

1-Acre Lot in White Sands Estates – Adjacent to Union League National Golf Club Build your dream home on this expansive 1-acre lot located in the exclusive White Sands Estates community—directly adjacent to the prestigious Union League National Golf Course. This rare offering combines location, value, and lifestyle in one unbeatable package. Enjoy the serenity of a pri...

### COMMENTS

1-Acre Lot in White Sands Estates – Adjacent to Union League National Golf Club Build your dream home on this expansive 1-acre lot located in the exclusive White Sands Estates community—directly adjacent to the prestigious Union League National Golf Course. This rare offering combines location, value, and lifestyle in one unbeatable package. Enjoy the serenity of a pri...