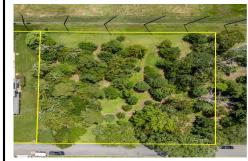

### **COMMENTS**

1-Acre Lot in White Sands Estates – Adjacent to Union League National Golf Club Build your dream home on this expansive 1-acre lot located in the exclusive White Sands Estates community—directly adjacent to the prestigious Union League National Golf Course. This rare offering combines location, value, and lifestyle in one unbeatable package. Enjoy the serenity of a pri...

### COMMENTS

1-Acre Lot in White Sands Estates – Adjacent to Union League National Golf Club Build your dream home on this expansive 1-acre lot located in the exclusive White Sands Estates community—directly adjacent to the prestigious Union League National Golf Course. This rare offering combines location, value, and lifestyle in one unbeatable package. Enjoy the serenity of a pri...