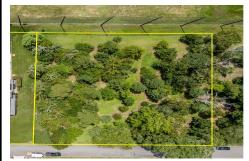

# **COMMENTS**

Taxes

1-Acre Lot in White Sands Estates – Adjacent to Union League National Golf Club Build your dream home on this expansive 1-acre lot located in the exclusive White Sands Estates community—directly adjacent to the prestigious Union League National Golf Course. This rare offering combines location, value, and lifestyle in one unbeatable package. Enjoy the serenity of a pri...

### **PROPERTY FEATURES**