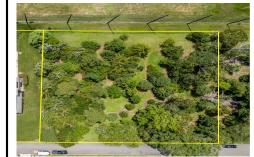

# COMMENTS

1-Acre Lot in White Sands Estates – Adjacent to Union League National Golf Club Build your dream home on this expansive 1-acre lot located in the exclusive White Sands Estates community—directly adjacent to the prestigious Union League National Golf Course. This rare offering combines location, value, and lifestyle in one unbeatable package. Enjoy the serenity of a pri...

### **PROPERTY FEATURES**