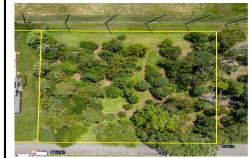

### **Total Rooms Bedrooms** Baths Full 0 Baths Half Year Built Type Vacant Lot **Block Number** 12.01

PROPERTY DETAILS

Taxes

Listing #

**COMMENTS** 

1-Acre Lot in White Sands Estates - Adjacent to Union League National Golf Club Build your dream home on this expansive 1-acre lot located in the exclusive White Sands Estates community—directly adjacent to the prestigious Union League National Golf Course. This rare offering combines location, value, and lifestyle in one unbeatable package. Enjoy the serenity of a pri...

## COMMENTS

1-Acre Lot in White Sands Estates - Adjacent to Union League National Golf Club Build your dream home on this expansive 1-acre lot located in the exclusive White Sands Estates community—directly adjacent to the prestigious Union League National Golf Course. This rare offering combines location, value, and lifestyle in one unbeatable package. Enjoy the serenity of a pri...