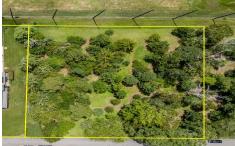

### **Total Rooms Bedrooms** Baths Full 0 Baths Half Year Built Type Vacant Lot **Block Number** 12.01

PROPERTY DETAILS

Taxes

Listing #

**COMMENTS** 

1-Acre Lot in White Sands Estates - Adjacent to Union League National Golf Club Build your dream home on this expansive 1-acre lot located in the exclusive White Sands Estates community—directly adjacent to the prestigious Union League National Golf Course. This rare offering combines location, value, and lifestyle in one unbeatable package. Enjoy the serenity of a pri...

## COMMENTS

1-Acre Lot in White Sands Estates - Adjacent to Union League National Golf Club Build your dream home on this expansive 1-acre lot located in the exclusive White Sands Estates community—directly adjacent to the prestigious Union League National Golf Course. This rare offering combines location, value, and lifestyle in one unbeatable package. Enjoy the serenity of a pri...