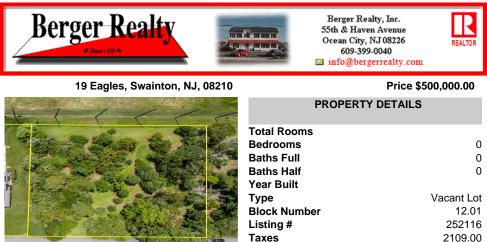

# COMMENTS

1-Acre Lot in White Sands Estates – Adjacent to Union League National Golf Club Build your dream home on this expansive 1-acre lot located in the exclusive White Sands Estates community—directly adjacent to the prestigious Union League National Golf Course. This rare offering combines location, value, and lifestyle in one unbeatable package. Enjoy the serenity of a pri...

## COMMENTS

1-Acre Lot in White Sands Estates – Adjacent to Union League National Golf Club Build your dream home on this expansive 1-acre lot located in the exclusive White Sands Estates community—directly adjacent to the prestigious Union League National Golf Course. This rare offering combines location, value, and lifestyle in one unbeatable package. Enjoy the serenity of a pri...