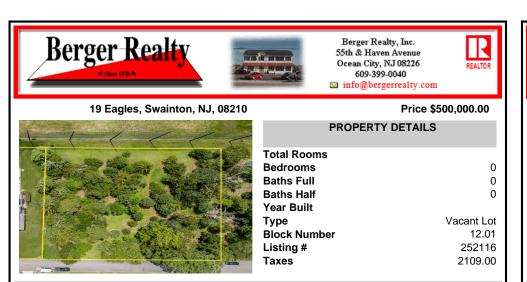

# COMMENTS

1-Acre Lot in White Sands Estates – Adjacent to Union League National Golf Club Build your dream home on this expansive 1-acre lot located in the exclusive White Sands Estates community—directly adjacent to the prestigious Union League National Golf Course. This rare offering combines location, value, and lifestyle in one unbeatable package. Enjoy the serenity of a pri...

## COMMENTS

1-Acre Lot in White Sands Estates – Adjacent to Union League National Golf Club Build your dream home on this expansive 1-acre lot located in the exclusive White Sands Estates community—directly adjacent to the prestigious Union League National Golf Course. This rare offering combines location, value, and lifestyle in one unbeatable package. Enjoy the serenity of a pri...