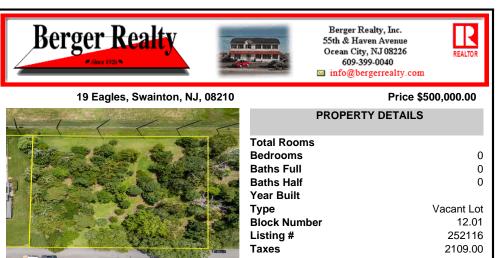

# COMMENTS

1-Acre Lot in White Sands Estates – Adjacent to Union League National Golf Club Build your dream home on this expansive 1-acre lot located in the exclusive White Sands Estates community—directly adjacent to the prestigious Union League National Golf Course. This rare offering combines location, value, and lifestyle in one unbeatable package. Enjoy the serenity of a pri...

## COMMENTS

1-Acre Lot in White Sands Estates – Adjacent to Union League National Golf Club Build your dream home on this expansive 1-acre lot located in the exclusive White Sands Estates community—directly adjacent to the prestigious Union League National Golf Course. This rare offering combines location, value, and lifestyle in one unbeatable package. Enjoy the serenity of a pri...