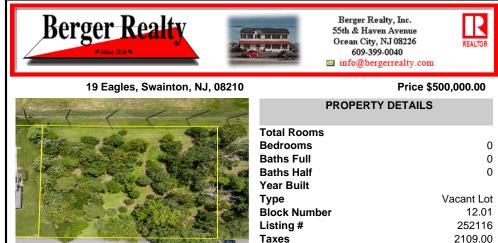

# COMMENTS

1-Acre Lot in White Sands Estates – Adjacent to Union League National Golf Club Build your dream home on this expansive 1-acre lot located in the exclusive White Sands Estates community—directly adjacent to the prestigious Union League National Golf Course. This rare offering combines location, value, and lifestyle in one unbeatable package. Enjoy the serenity of a pri...

## COMMENTS

1-Acre Lot in White Sands Estates – Adjacent to Union League National Golf Club Build your dream home on this expansive 1-acre lot located in the exclusive White Sands Estates community—directly adjacent to the prestigious Union League National Golf Course. This rare offering combines location, value, and lifestyle in one unbeatable package. Enjoy the serenity of a pri...