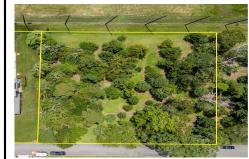

## **COMMENTS**

Taxes

1-Acre Lot in White Sands Estates - Adjacent to Union League National Golf Club Build your dream home on this expansive 1-acre lot located in the exclusive White Sands Estates community—directly adjacent to the prestigious Union League National Golf Course. This rare offering combines location, value, and lifestyle in one unbeatable package. Enjoy the serenity of a pri...

## COMMENTS

1-Acre Lot in White Sands Estates - Adjacent to Union League National Golf Club Build your dream home on this expansive 1-acre lot located in the exclusive White Sands Estates community—directly adjacent to the prestigious Union League National Golf Course. This rare offering combines location, value, and lifestyle in one unbeatable package. Enjoy the serenity of a pri...