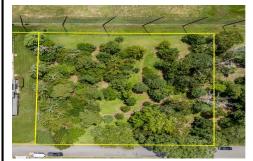

## **COMMENTS**

Taxes

1-Acre Lot in White Sands Estates - Adjacent to Union League National Golf Club Build your dream home on this expansive 1-acre lot located in the exclusive White Sands Estates community—directly adjacent to the prestigious Union League National Golf Course. This rare offering combines location, value, and lifestyle in one unbeatable package. Enjoy the serenity of a pri...

## COMMENTS

1-Acre Lot in White Sands Estates - Adjacent to Union League National Golf Club Build your dream home on this expansive 1-acre lot located in the exclusive White Sands Estates community—directly adjacent to the prestigious Union League National Golf Course. This rare offering combines location, value, and lifestyle in one unbeatable package. Enjoy the serenity of a pri...