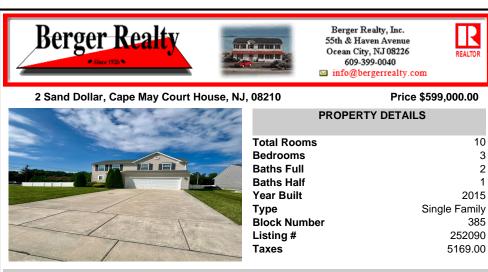

| Cooling<br>Central Air Condition                                                                                                             |  |  |  |  |
| HotWater<br>Gas- Natural                                                                                                                                           | Water<br>Private<br>Well                                                                                                                                                                    | Sewer<br>Public                                                                                        |                                                                                                                                              |  |  |  |  |

CONTACT



## COMMENTS

Stunning corner property located in a very well maintained family friendly development, tight community, lots of kids. Convenient location - less than 10 minutes to North Wildwood, close access to Garden State Parkway, short drive to Avalon. Stone Harbor and Cape May Beaches. The house was built in 2015 and features 3 nice size bedrooms, 2 full bathrooms and 1 half bath....

|                                                                                                                                              |                                                                                                                                                                    | PROPERTY FEATURES