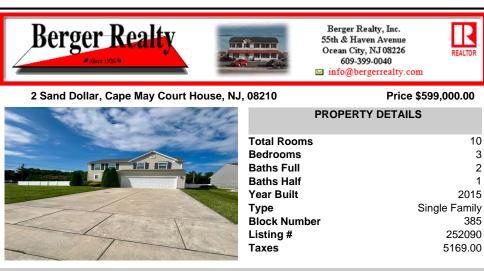

Listing # Taxes COMMENTS

Year Built

**Block Number** 

Туре

2015

385

252090

5169.00

Single Family

Stunning corner property located in a very well maintained family friendly development, tight community, lots of kids. Convenient location - less than 10 minutes to North Wildwood, close access to Garden State Parkway, short drive to Avalon, Stone Harbor and Cape May Beaches. The house was built in 2015 and features 3 nice size bedrooms, 2 full bathrooms and 1 half bath ....