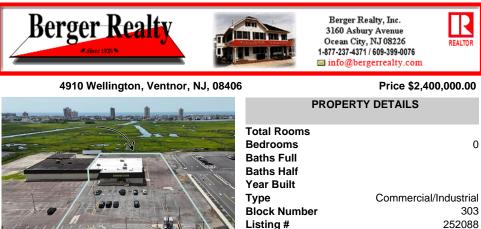

## COMMENTS

Now Available: ±9,900 SF freestanding retail building (includes BOA pad site) located along one of Ventnor's most active corridors, Wellington Avenue. Previously occupied by Dollar General, the site will be vacated by September 2025 and is ideal for retail, medical, or owneruser redevelopment. Property Highlights: ±9,900 total SF building (for pad site and building) o...

## COMMENTS

Taxes

Now Available: ±9,900 SF freestanding retail building (includes BOA pad site) located along one of Ventnor's most active corridors, Wellington Avenue. Previously occupied by Dollar General, the site will be vacated by September 2025 and is ideal for retail, medical, or owneruser redevelopment. Property Highlights: ±9,900 total SF building (for pad site and building) 0...