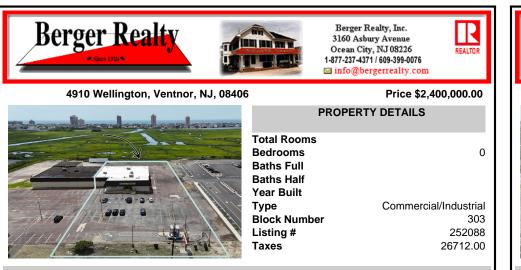

## COMMENTS

Now Available: ±9,900 SF freestanding retail building (includes BOA pad site) located along one of Ventnor's most active corridors, Wellington Avenue. Previously occupied by Dollar General, the site will be vacated by September 2025 and is ideal for retail, medical, or owneruser redevelopment. Property Highlights: ±9,900 total SF building (for pad site and building) o...

## COMMENTS

Taxes

Now Available: ±9,900 SF freestanding retail building (includes BOA pad site) located along one of Ventnor's most active corridors, Wellington Avenue. Previously occupied by Dollar General, the site will be vacated by September 2025 and is ideal for retail, medical, or owneruser redevelopment. Property Highlights: ±9,900 total SF building (for pad site and building) 0...