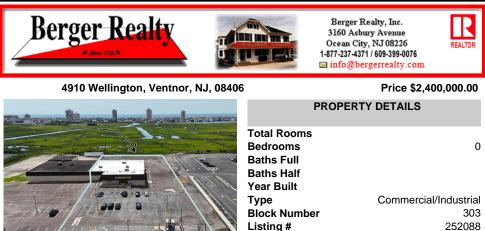

## COMMENTS

Now Available: ±9,900 SF freestanding retail building (includes BOA pad site) located along one of Ventnor's most active corridors, Wellington Avenue. Previously occupied by Dollar General, the site will be vacated by September 2025 and is ideal for retail, medical, or owneruser redevelopment. Property Highlights: ±9,900 total SF building (for pad site and building) o...

## COMMENTS

Taxes

Now Available: ±9,900 SF freestanding retail building (includes BOA pad site) located along one of Ventnor's most active corridors, Wellington Avenue. Previously occupied by Dollar General, the site will be vacated by September 2025 and is ideal for retail, medical, or owneruser redevelopment. Property Highlights: ±9,900 total SF building (for pad site and building) 0...