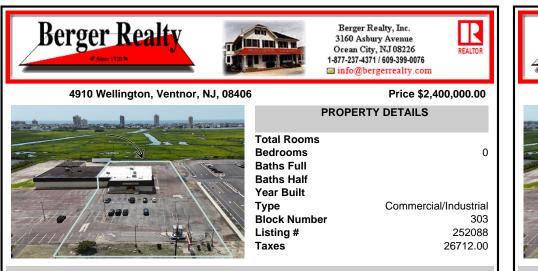

## COMMENTS

Now Available: ±9,900 SF freestanding retail building (includes BOA pad site) located along one of Ventnor's most active corridors, Wellington Avenue. Previously occupied by Dollar General, the site will be vacated by September 2025 and is ideal for retail, medical, or owneruser redevelopment. Property Highlights: ±9,900 total SF building (for pad site and building) o...

## COMMENTS

Taxes

Now Available: ±9,900 SF freestanding retail building (includes BOA pad site) located along one of Ventnor's most active corridors, Wellington Avenue. Previously occupied by Dollar General, the site will be vacated by September 2025 and is ideal for retail, medical, or owneruser redevelopment. Property Highlights: ±9,900 total SF building (for pad site and building) 0...