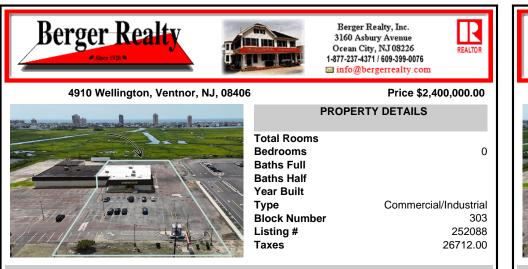

## COMMENTS

Now Available: ±9,900 SF freestanding retail building (includes BOA pad site) located along one of Ventnor's most active corridors, Wellington Avenue. Previously occupied by Dollar General, the site will be vacated by September 2025 and is ideal for retail, medical, or owneruser redevelopment. Property Highlights: ±9,900 total SF building (for pad site and building) o...