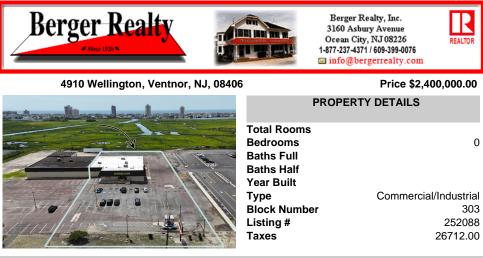

## COMMENTS

Now Available: ±9,900 SF freestanding retail building (includes BOA pad site) located along one of Ventnor's most active corridors, Wellington Avenue. Previously occupied by Dollar General, the site will be vacated by September 2025 and is ideal for retail, medical, or owneruser redevelopment. Property Highlights: ±9,900 total SF building (for pad site and building) 0...