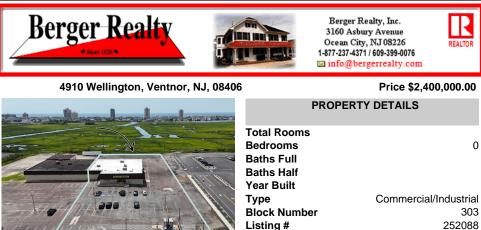

## COMMENTS

Now Available: ±9,900 SF freestanding retail building (includes BOA pad site) located along one of Ventnor's most active corridors, Wellington Avenue. Previously occupied by Dollar General, the site will be vacated by September 2025 and is ideal for retail, medical, or owneruser redevelopment. Property Highlights: ±9,900 total SF building (for pad site and building) o...

## COMMENTS

Taxes

Now Available: ±9,900 SF freestanding retail building (includes BOA pad site) located along one of Ventnor's most active corridors, Wellington Avenue. Previously occupied by Dollar General, the site will be vacated by September 2025 and is ideal for retail, medical, or owneruser redevelopment. Property Highlights: ±9,900 total SF building (for pad site and building) o...