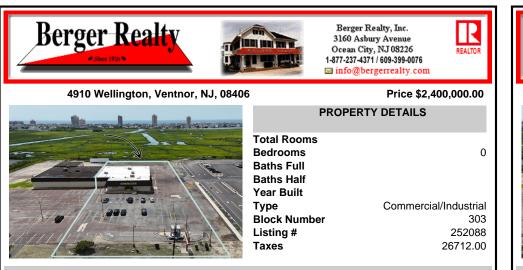

## COMMENTS

Now Available: ±9,900 SF freestanding retail building (includes BOA pad site) located along one of Ventnor's most active corridors, Wellington Avenue. Previously occupied by Dollar General, the site will be vacated by September 2025 and is ideal for retail, medical, or owneruser redevelopment. Property Highlights: ±9,900 total SF building (for pad site and building) o...

## COMMENTS

Taxes

Now Available: ±9,900 SF freestanding retail building (includes BOA pad site) located along one of Ventnor's most active corridors, Wellington Avenue. Previously occupied by Dollar General, the site will be vacated by September 2025 and is ideal for retail, medical, or owneruser redevelopment. Property Highlights: ±9,900 total SF building (for pad site and building) o...