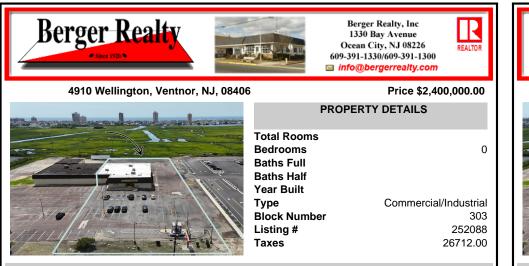

## COMMENTS

Now Available: ±9,900 SF freestanding retail building (includes BOA pad site) located along one of Ventnor's most active corridors, Wellington Avenue. Previously occupied by Dollar General, the site will be vacated by September 2025 and is ideal for retail, medical, or owneruser redevelopment. Property Highlights: ±9,900 total SF building (for pad site and building) o...