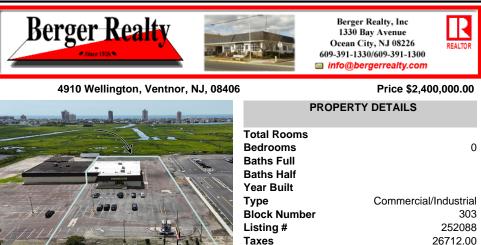

## COMMENTS

Now Available: ±9,900 SF freestanding retail building (includes BOA pad site) located along one of Ventnor's most active corridors, Wellington Avenue. Previously occupied by Dollar General, the site will be vacated by September 2025 and is ideal for retail, medical, or owneruser redevelopment. Property Highlights: ±9,900 total SF building (for pad site and building) 0...