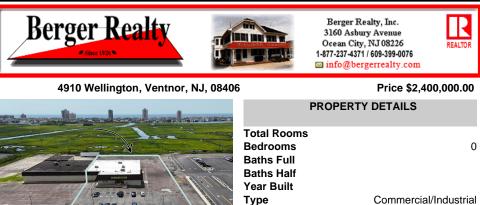

## COMMENTS

Now Available: ±9,900 SF freestanding retail building (includes BOA pad site) located along one of Ventnor's most active corridors, Wellington Avenue. Previously occupied by Dollar General, the site will be vacated by September 2025 and is ideal for retail, medical, or owneruser redevelopment. Property Highlights: ±9,900 total SF building (for pad site and building) o...

## COMMENTS

**Block Number** 

Listing #

Taxes

Now Available: ±9,900 SF freestanding retail building (includes BOA pad site) located along one of Ventnor's most active corridors, Wellington Avenue. Previously occupied by Dollar General, the site will be vacated by September 2025 and is ideal for retail, medical, or owneruser redevelopment. Property Highlights: ±9,900 total SF building (for pad site and building) 0...