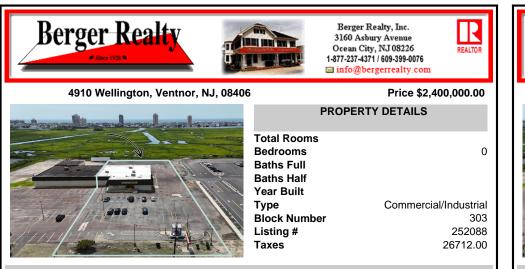

## COMMENTS

Now Available: ±9,900 SF freestanding retail building (includes BOA pad site) located along one of Ventnor's most active corridors, Wellington Avenue. Previously occupied by Dollar General, the site will be vacated by September 2025 and is ideal for retail, medical, or owneruser redevelopment. Property Highlights: ±9,900 total SF building (for pad site and building) o...

## COMMENTS

**Block Number** 

Listing #

Taxes

Now Available: ±9,900 SF freestanding retail building (includes BOA pad site) located along one of Ventnor's most active corridors, Wellington Avenue. Previously occupied by Dollar General, the site will be vacated by September 2025 and is ideal for retail, medical, or owneruser redevelopment. Property Highlights: ±9,900 total SF building (for pad site and building) 0...