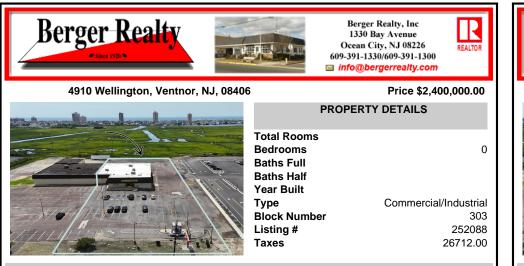

## COMMENTS

Now Available: ±9,900 SF freestanding retail building (includes BOA pad site) located along one of Ventnor's most active corridors, Wellington Avenue. Previously occupied by Dollar General, the site will be vacated by September 2025 and is ideal for retail, medical, or owneruser redevelopment. Property Highlights: ±9,900 total SF building (for pad site and building) o...