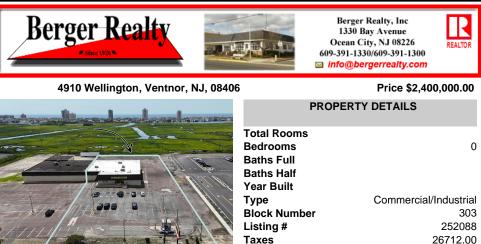

## COMMENTS

Now Available: ±9,900 SF freestanding retail building (includes BOA pad site) located along one of Ventnor's most active corridors, Wellington Avenue. Previously occupied by Dollar General, the site will be vacated by September 2025 and is ideal for retail, medical, or owneruser redevelopment. Property Highlights: ±9,900 total SF building (for pad site and building) 0...