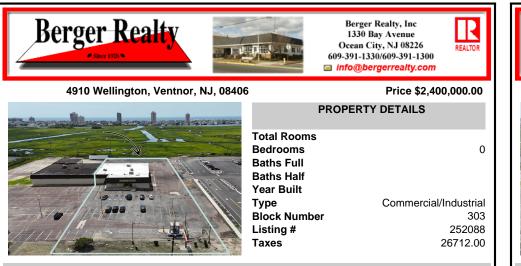

## COMMENTS

Now Available: ±9,900 SF freestanding retail building (includes BOA pad site) located along one of Ventnor's most active corridors, Wellington Avenue. Previously occupied by Dollar General, the site will be vacated by September 2025 and is ideal for retail, medical, or owneruser redevelopment. Property Highlights: ±9,900 total SF building (for pad site and building) o...