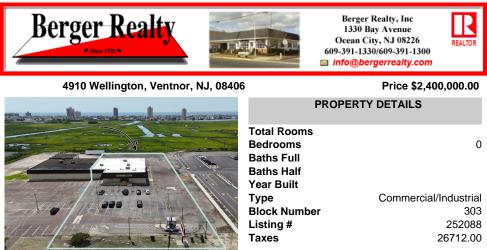

## COMMENTS

Now Available: ±9,900 SF freestanding retail building (includes BOA pad site) located along one of Ventnor's most active corridors, Wellington Avenue. Previously occupied by Dollar General, the site will be vacated by September 2025 and is ideal for retail, medical, or owneruser redevelopment. Property Highlights: ±9,900 total SF building (for pad site and building) 0...