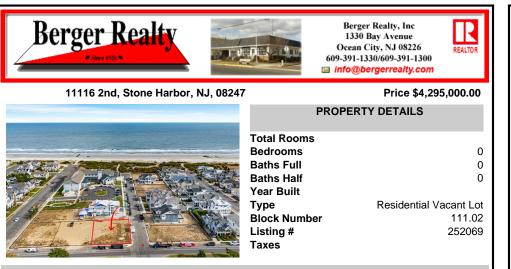

#### 11116 2nd, Stone Harbor, NJ, 08247

#### Price \$4,295,000.00

| PROPERTY DETAILS                                                                                                       |
|------------------------------------------------------------------------------------------------------------------------|
| Total RoomsBedrooms0Baths Full0Baths Half0Year Built0TypeResidential Vacant LotBlock Number111.02Listing #252069Taxes1 |

## COMMENTS

Get ready to be amazed by this newly formed 13 lot beach block subdivision, nestled in the peaceful south end of Stone Harbor. These lots are truly exceptional, as they boast the highest elevation in all of Stone Harbor. Imagine waking up to breathtaking views of the ocean and experiencing the magical colors of sunset dancing across the sky right from the comfort of your o ...

### COMMENTS

Get ready to be amazed by this newly formed 13 lot beach block subdivision, nestled in the peaceful south end of Stone Harbor. These lots are truly exceptional, as they boast the highest elevation in all of Stone Harbor. Imagine waking up to breathtaking views of the ocean and experiencing the magical colors of sunset dancing across the sky right from the comfort of your o ...