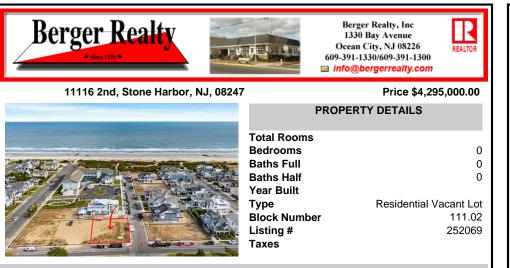

### 11116 2nd, Stone Harbor, NJ, 08247

## Price \$4,295,000.00

| PROPERTY DETAILS                                                                                                |                                                      |
|-----------------------------------------------------------------------------------------------------------------|------------------------------------------------------|
| Total Rooms<br>Bedrooms<br>Baths Full<br>Baths Half<br>Year Built<br>Type<br>Block Number<br>Listing #<br>Taxes | 0<br>0<br>Residential Vacant Lot<br>111.02<br>252069 |

## COMMENTS

Get ready to be amazed by this newly formed 13 lot beach block subdivision, nestled in the peaceful south end of Stone Harbor. These lots are truly exceptional, as they boast the highest elevation in all of Stone Harbor. Imagine waking up to breathtaking views of the ocean and experiencing the magical colors of sunset dancing across the sky right from the comfort of your o ...