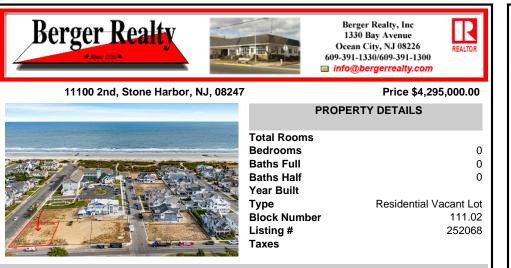

## 11100 2nd, Stone Harbor, NJ, 08247

#### Price \$4,295,000.00

| PROPERTY DETAILS                                                                                                       |
|------------------------------------------------------------------------------------------------------------------------|
| Total RoomsBedrooms0Baths Full0Baths Half0Year Built0TypeResidential Vacant LotBlock Number111.02Listing #252068Taxes1 |
|                                                                                                                        |

# COMMENTS

Get ready to be amazed by this newly formed 13 lot beach block subdivision, nestled in the peaceful south end of Stone Harbor. These lots are truly exceptional, as they boast the highest elevation in all of Stone Harbor. Imagine waking up to breathtaking views of the ocean and experiencing the magical colors of sunset dancing across the sky right from the comfort of your ...