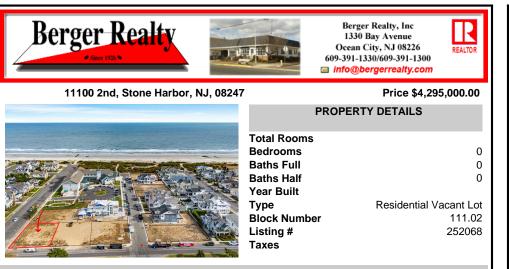

#### 11100 2nd, Stone Harbor, NJ, 08247

#### Price \$4,295,000.00

| PROPERTY DETAILS                                                                                                |                                                      |
|-----------------------------------------------------------------------------------------------------------------|------------------------------------------------------|
| Total Rooms<br>Bedrooms<br>Baths Full<br>Baths Half<br>Year Built<br>Type<br>Block Number<br>Listing #<br>Taxes | 0<br>0<br>Residential Vacant Lot<br>111.02<br>252068 |

## COMMENTS

Get ready to be amazed by this newly formed 13 lot beach block subdivision, nestled in the peaceful south end of Stone Harbor. These lots are truly exceptional, as they boast the highest elevation in all of Stone Harbor. Imagine waking up to breathtaking views of the ocean and experiencing the magical colors of sunset dancing across the sky right from the comfort of your ...

### COMMENTS

Get ready to be amazed by this newly formed 13 lot beach block subdivision, nestled in the peaceful south end of Stone Harbor. These lots are truly exceptional, as they boast the highest elevation in all of Stone Harbor. Imagine waking up to breathtaking views of the ocean and experiencing the magical colors of sunset dancing across the sky right from the comfort of your ...