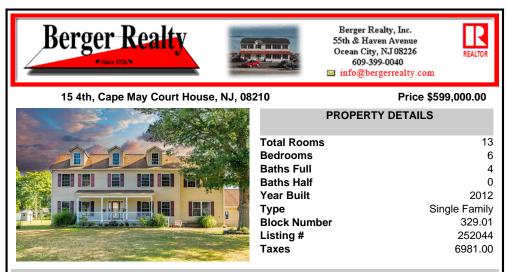

## COMMENTS

Space and style in a sophisticated package. Welcome to 15 4th Avenue, offering 6 bedrooms, 4 full bathrooms, and large bonus room. Expansive kitchen and dining area with views of fully fenced backyard and above-ground pool. Bonus room, bedroom, full bath, and beautiful living room are all located on the first floor. Large master bedroom with ensuite and balcony are located...