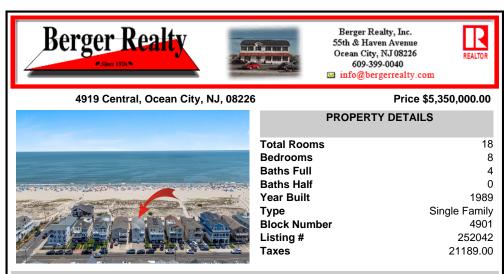

## COMMENTS

Located directly on the beachfront in Ocean City's Southend, 4919 Central Avenue presents a rare opportunity: ownership of the ground along the sand, with city-approved plans and architectural flexibility already in place. Set on a 37x100 lot, the existing duplex features 4 bedrooms and 2 full baths per unit, elevated above an oversized garage that provides aenerous off ...