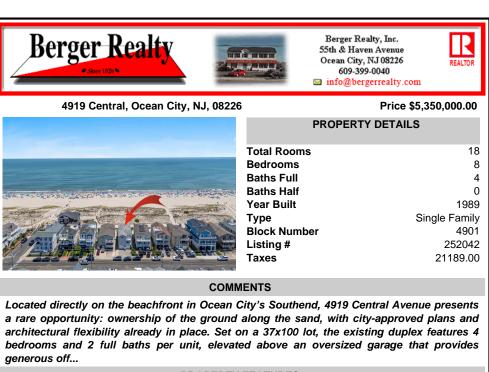

## COMMENTS

Located directly on the beachfront in Ocean City's Southend, 4919 Central Avenue presents a rare opportunity: ownership of the ground along the sand, with city-approved plans and architectural flexibility already in place. Set on a 37x100 lot, the existing duplex features 4 bedrooms and 2 full baths per unit, elevated above an oversized garage that provides aenerous off ...