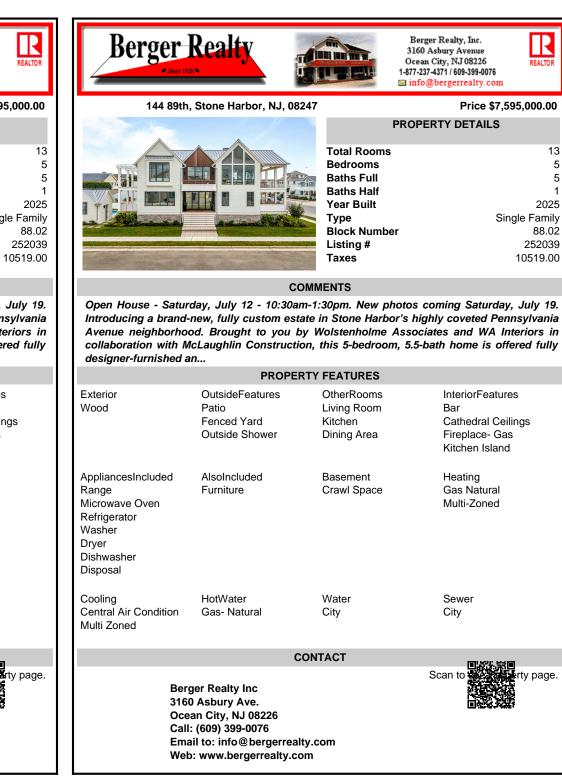

## COMMENTS

Block Number

Listing #

Taxes

Open House - Saturday, July 12 - 10:30am-1:30pm. New photos coming Saturday, July 19. Introducing a brand-new, fully custom estate in Stone Harbor's highly coveted Pennsylvania Avenue neighborhood. Brought to you by Wolstenholme Associates and WA Interiors in collaboration with McLaughlin Construction, this 5-bedroom, 5.5-bath home is offered fully designer-furnished an...