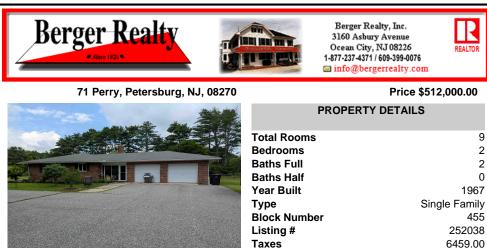

Detector<br>Stove Natural Gas<br>Stainless steel appliance<br>Generator | AlsoIncluded<br>Shades<br>Blinds                                                       | Basement<br>Crawl Space                                                                                      |
| Heating<br>Gas Natural<br>Baseboard<br>Hot Water<br>Sewer                          | Cooling<br>Central Air Condition<br>Ceiling Fan                                                                                                                                                                                    | HotWater<br>Gas- Natural                                                               | Water<br>Well                                                                                                |

Septic



## COMMENTS

One of a kind, meticulously maintained Single family home on 2.4 acres in Petersburg! Greeted by an enclosed porch with slate floor this updated home features 2 bedrooms, including a master suite with large closet and private en-suite, 2 updated bathrooms with tiled showers, newer stainless steel appliances, gas log fireplace, 2 living areas, separate laundry room Also inc...

| l |                                                                                    | PROPERTY FEATURES                                                                                                                                                                                                                  |