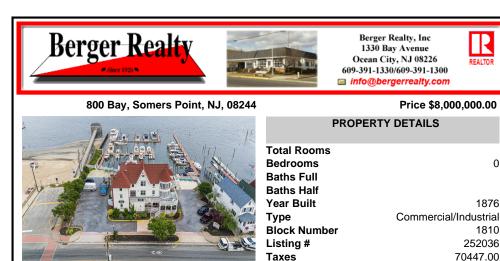

## COMMENTS

Ever dreamed of owning a waterfront hotel complete with a restaurant and marina? Look no further than Tavern on the Bay Hotel & Marina, a one-of-a-kind property located at 800 Bay Avenue in Somers Point. Nestled in a beautifully preserved Victorian-style mansion dating back to 1876, this iconic property blends historic charm with modern comforts. Rich in history, the build ...