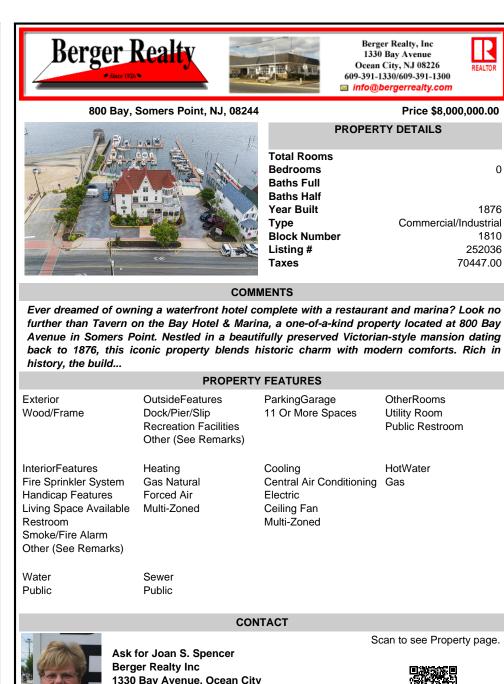

## COMMENTS

Ever dreamed of owning a waterfront hotel complete with a restaurant and marina? Look no further than Tavern on the Bay Hotel & Marina, a one-of-a-kind property located at 800 Bay Avenue in Somers Point. Nestled in a beautifully preserved Victorian-style mansion dating back to 1876, this iconic property blends historic charm with modern comforts. Rich in history, the build ...