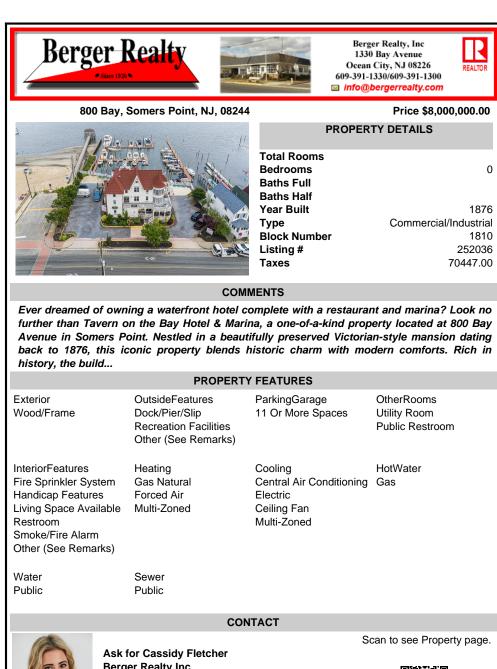

## COMMENTS

Ever dreamed of owning a waterfront hotel complete with a restaurant and marina? Look no further than Tavern on the Bay Hotel & Marina, a one-of-a-kind property located at 800 Bay Avenue in Somers Point. Nestled in a beautifully preserved Victorian-style mansion dating back to 1876, this iconic property blends historic charm with modern comforts. Rich in history, the build ...