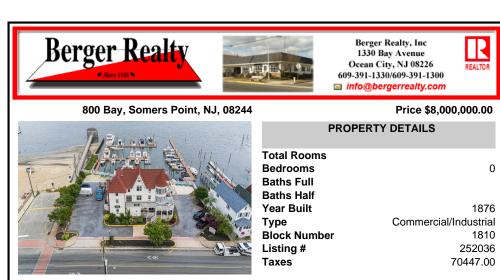

## COMMENTS

Ever dreamed of owning a waterfront hotel complete with a restaurant and marina? Look no further than Tavern on the Bay Hotel & Marina, a one-of-a-kind property located at 800 Bay Avenue in Somers Point. Nestled in a beautifully preserved Victorian-style mansion dating back to 1876, this iconic property blends historic charm with modern comforts. Rich in history, the build ...