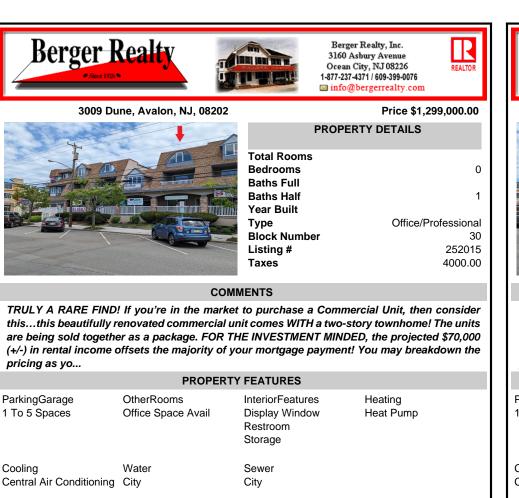

## COMMENTS

TRULY A RARE FIND! If you're in the market to purchase a Commercial Unit, then consider this...this beautifully renovated commercial unit comes WITH a two-story townhome! The units are being sold together as a package. FOR THE INVESTMENT MINDED, the projected \$70,000 (+/-) in rental income offsets the majority of your mortgage payment! You may breakdown the pricing as yo...