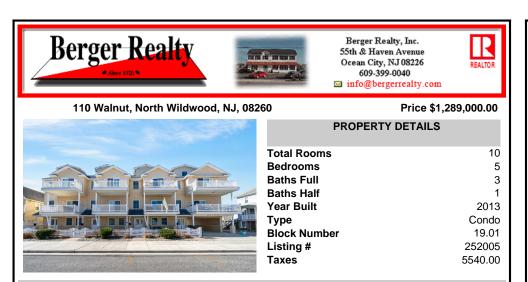

## COMMENTS

Absolutely spectacular, partially furnished 4-story, 5-bedroom townhome in the highly desirable Far North End of North Wildwood, just one block from the beach and seawall. This stunning home offers breathtaking water views, with ocean views from the front decks, panoramic sights of theHereford Inlet from the 4th-floor bedroom, and a perfect vantage point to watch summer fi...