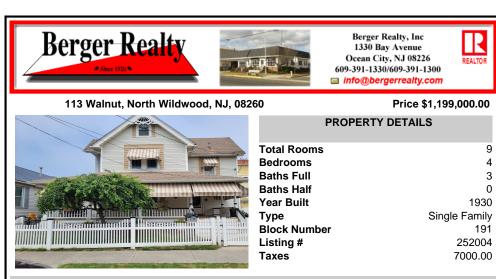

## COMMENTS

Exquisite one of a kind Victorian home nestled on the border of North Wildwood & Anglesea. Meticulously cared for over the past 35 years, this rare gem has been cherished by its owners, and it shows. At first glance you can\'t help but feel immediately welcomed by the charm of the large, covered wrap porch adorn with rocking chairs & flower boxes. Upon entering the foye...

## COMMENTS

Exquisite one of a kind Victorian home nestled on the border of North Wildwood & Anglesea. Meticulously cared for over the past 35 years, this rare gem has been cherished by its owners, and it shows. At first glance you can't help but feel immediately welcomed by the charm of the large, covered wrap porch adorn with rocking chairs & flower boxes. Upon entering the foye...