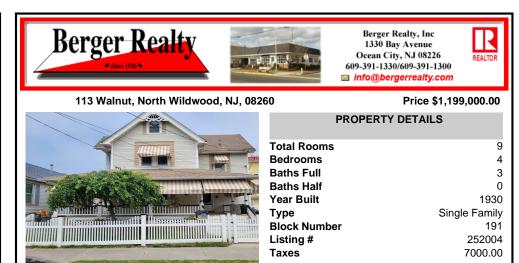

## COMMENTS

Exquisite one of a kind Victorian home nestled on the border of North Wildwood & Anglesea. Meticulously cared for over the past 35 years, this rare gem has been cherished by its owners, and it shows. At first glance you can\'t help but feel immediately welcomed by the charm of the large, covered wrap porch adorn with rocking chairs & flower boxes. Upon entering the foye...

## COMMENTS

Exquisite one of a kind Victorian home nestled on the border of North Wildwood & Anglesea. Meticulously cared for over the past 35 years, this rare gem has been cherished by its owners, and it shows. At first glance you can't help but feel immediately welcomed by the charm of the large, covered wrap porch adorn with rocking chairs & flower boxes. Upon entering the foye...