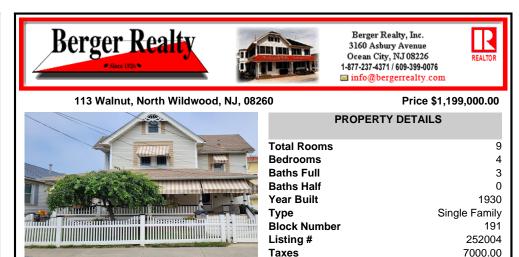

|                                                                                                                  | Total Rooms |     | 9           |
|------------------------------------------------------------------------------------------------------------------|-------------|-----|-------------|
|                                                                                                                  | Bedrooms    |     | 4           |
|                                                                                                                  | Baths Full  |     | 3           |
|                                                                                                                  | Baths Half  |     | 0           |
|                                                                                                                  | Year Built  |     | 1930        |
|                                                                                                                  | Туре        | Sir | ngle Family |
|                                                                                                                  | Block Numb  | er  | 191         |
| 1 2221010                                                                                                        | Listing #   |     | 252004      |
|                                                                                                                  | Taxes       |     | 7000.00     |
| and the second |             |     |             |