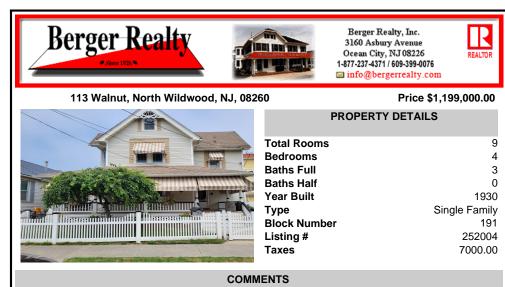

|                       | Total Rooms |    | 9             |
|-----------------------|-------------|----|---------------|
|                       | Bedrooms    |    | 4             |
|                       | Baths Full  |    | 3             |
|                       | Baths Half  |    | 0             |
|                       | Year Built  |    | 1930          |
|                       | Туре        | S  | Single Family |
| E E ITTTTTTTT         | Block Numbe | er | 191           |
| 1 22200000            | Listing #   |    | 252004        |
|                       | Taxes       |    | 7000.00       |
| and the second second |             |    |               |