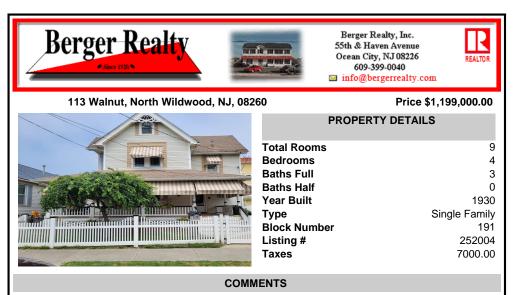

Exquisite one of a kind Victorian home nestled on the border of North Wildwood & Anglesea. Meticulously cared for over the past 35 years, this rare gem has been cherished by its owners, and it shows. At first glance you can\'t help but feel immediately welcomed by the charm of the large, covered wrap porch adorn with rocking chairs & flower boxes. Upon entering the foye...

## COMMENTS

Exquisite one of a kind Victorian home nestled on the border of North Wildwood & Anglesea. Meticulously cared for over the past 35 years, this rare gem has been cherished by its owners, and it shows. At first glance you can't help but feel immediately welcomed by the charm of the large, covered wrap porch adorn with rocking chairs & flower boxes. Upon entering the foye...