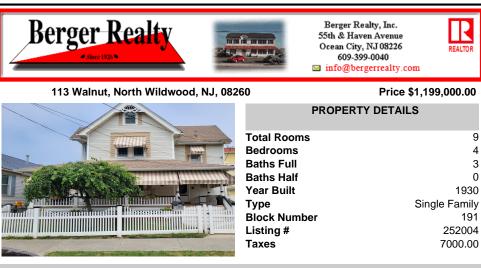

Exquisite one of a kind Victorian home nestled on the border of North Wildwood & Anglesea. Meticulously cared for over the past 35 years, this rare gem has been cherished by its owners, and it shows. At first glance you can\'t help but feel immediately welcomed by the charm of the large, covered wrap porch adorn with rocking chairs & flower boxes. Upon entering the foye...

## COMMENTS

Exquisite one of a kind Victorian home nestled on the border of North Wildwood & Anglesea. Meticulously cared for over the past 35 years, this rare gem has been cherished by its owners, and it shows. At first glance you can't help but feel immediately welcomed by the charm of the large, covered wrap porch adorn with rocking chairs & flower boxes. Upon entering the foye...