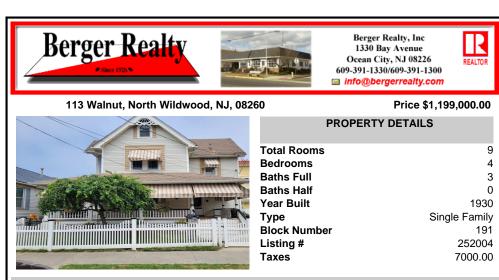

## COMMENTS

Exquisite one of a kind Victorian home nestled on the border of North Wildwood & Anglesea. Meticulously cared for over the past 35 years, this rare gem has been cherished by its owners, and it shows. At first glance you can\'t help but feel immediately welcomed by the charm of the large, covered wrap porch adorn with rocking chairs & flower boxes. Upon entering the foye...

## COMMENTS

Exquisite one of a kind Victorian home nestled on the border of North Wildwood & Anglesea. Meticulously cared for over the past 35 years, this rare gem has been cherished by its owners, and it shows. At first glance you can't help but feel immediately welcomed by the charm of the large, covered wrap porch adorn with rocking chairs & flower boxes. Upon entering the foye...