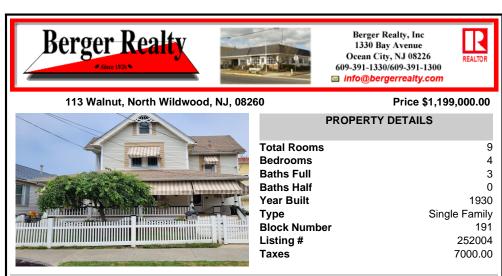

## COMMENTS

Exquisite one of a kind Victorian home nestled on the border of North Wildwood & Anglesea. Meticulously cared for over the past 35 years, this rare gem has been cherished by its owners, and it shows. At first glance you can\'t help but feel immediately welcomed by the charm of the large, covered wrap porch adorn with rocking chairs & flower boxes. Upon entering the foye...

## COMMENTS

Exquisite one of a kind Victorian home nestled on the border of North Wildwood & Anglesea. Meticulously cared for over the past 35 years, this rare gem has been cherished by its owners, and it shows. At first glance you can't help but feel immediately welcomed by the charm of the large, covered wrap porch adorn with rocking chairs & flower boxes. Upon entering the foye...