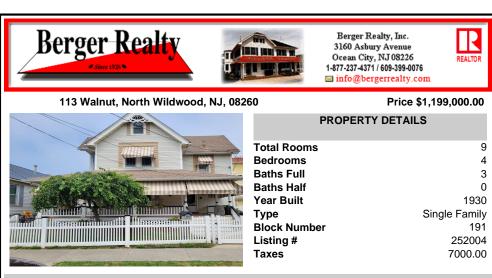

|                       | Total Rooms |    | 9             |
|-----------------------|-------------|----|---------------|
|                       | Bedrooms    |    | 4             |
|                       | Baths Full  |    | 3             |
|                       | Baths Half  |    | 0             |
|                       | Year Built  |    | 1930          |
|                       | Туре        | S  | Single Family |
| E E ITTTTTTTT         | Block Numbe | er | 191           |
| 1 22200000            | Listing #   |    | 252004        |
|                       | Taxes       |    | 7000.00       |
| and the second second |             |    |               |