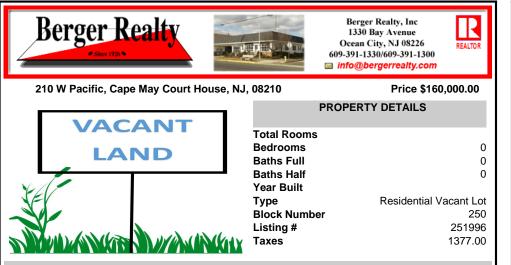

## COMMENTS

Conveniently located to everything Cape May Court House has to offer! This beautiful wooded lot is just over 2/3 of an acre (.685) in size and within the sewer service area and (R) Residential Zone of Cape May Court House. Perfect to build a new home and enjoy close proximity to shopping, dining, recreation, and the beaches of Southern Cape May County. Buyer is responsib...