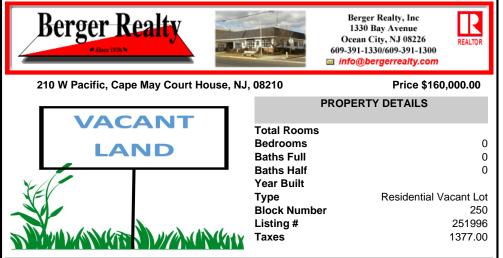

## COMMENTS

Conveniently located to everything Cape May Court House has to offer! This beautiful wooded lot is just over 2/3 of an acre (.685) in size and within the sewer service area and (R) Residential Zone of Cape May Court House. Perfect to build a new home and enjoy close proximity to shopping, dining, recreation, and the beaches of Southern Cape May County. Buyer is responsib...